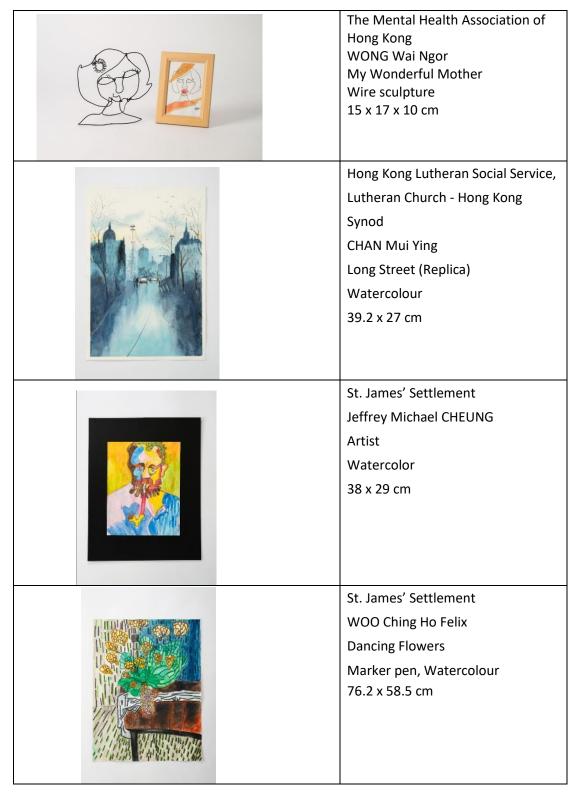

The exhibition showcases artworks created by around 200 individuals with disabilities from 17 charitable organizations in Hong Kong. They include Ebenezer School and Home for the Visually Impaired Limited, Tung Wah Group of Hospitals, Po Leung Kuk, The Mental Health Association of Hong Kong, Chinese YMCA of Hong Kong, Caritas — Hong Kong, Hong Kong Federation of Handicapped Youth, Hong Kong Lutheran Social Service, Lutheran Church — Hong Kong Synod, SAHK, Evangelical Lutheran Church Social Service—Hong Kong, Wai Ji Christian Service, Yang Memorial Methodist Social Service, New Life Psychiatric Rehabilitation Association, St. James' Settlement, The Neighbourhood Advice-Action Council, Lok Chi Association, The Intellectually Disabled Education and Advocacy League.

For example, LIAUW Ching Ling from the Hong Kong Federation of Handicapped Youth showcases her pottery artwork "Timeless Blossoming Life". The melting clock-shaped pottery is adorned with vibrant glazes, highlighting the abstractness of time. The blossoming flowers symbolize the wonderful moments in her artistic life. CHAN Mui Ying received watercolor painting training from the Hong Kong Lutheran Social Service. Her painting "Long Street" portrays a cold and lonely street in the city, with delicate use of different shades of color. Another watercolor painting in the exhibition "The Artist" was created by Jeffrey Michael CHEUNG from the St. James' Settlement. With unique and lively brushstrokes, his work vividly portrays the image of Van Gogh.