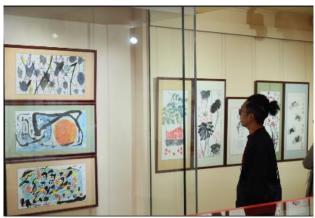

Photo 5a/5b:

Visitors at Sun Museum's latest exhibition "Infinite Creativity in Art".