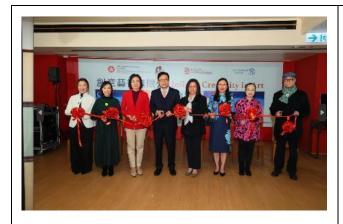

#### Photo 1:

Officiaiting guests Mr. Chris Sun, JP, Secretary for Labour and Welfare (the fourth from the left) and Mrs. Mary Suen, Chairman of the Board of Directors of Yan Chai Hospital and Founding Director of the Simon Suen Foundation (the third from the left); are accompanied by other guests including Dr. Chloe Suen, Chair of the Simon Suen Foundation (the first from the left); Ms. Charmaine Lee, JP, Director of Social Welfare (the second from the left); Ms. Alice Lau, JP, Permanent Secretary for Labour and Welfare (the third from the right); Ms. Vega Wong, JP Commissioner for Rehabilitation (the second from the right); Mrs. Chris Sun (the fourth from the right) and Mr. Yeung Chun Tong, Director of the Sun Museum (the first from the right) at the opening ceremony.