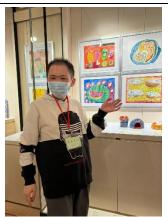

# Photo 2

LEUNG Kai Yip showcases his work "Donut" at Sun Museum's latest exhibition "Infinite Creativity in Art".