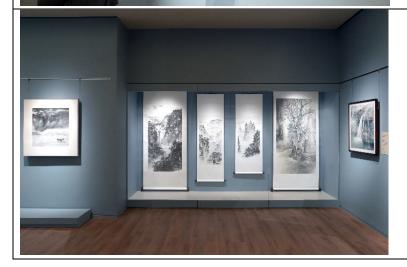

# Photo 7:

With a ceiling height of 3.5 meters, the exhibition hall of Sun Museum allows versatile display art pieces of bigger sizes.