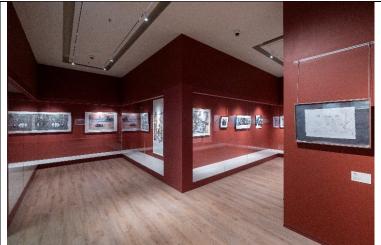

# Photo 7:

With a ceiling height of 3.5 meters, the exhibition hall of Sun Museum allows versatile display art pieces of bigger sizes.