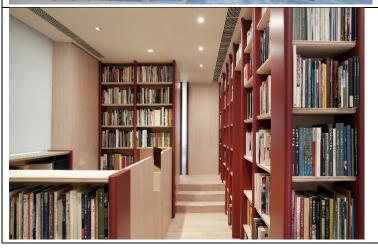

# Photo 10:

The new site of Sun Museum features a library which allows visitors' access to 20,000 books.