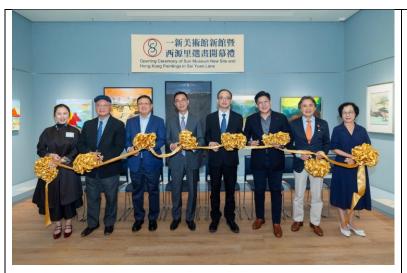

### Photo 1:

Officiating guests at the opening ceremony of Sun Museum and "Hong Kong Paintings in Sai Yuen Lane" (from left to right)

Dr. Chloe Suen, Founder of Sun Museum;

Professor Lee Chack-fan, GBM, GBS, JP, Director of Jao Tsung-I Petite Ecole of The University of Hong Kong;

Dr. Kennedy Wong, BBS, JP, Chairman, Broad of Governors, HKBU Foundation and LegCo member;

Mr. Kevin Yeung, GBS, JP, Secretary for Culture, Sports and Tourism;

Mr. Lin Nan, Deputy Director-General of the Publicity, Cultural and Sports Department of the Liaison Office of the Central People's Government;

Mr. Kenneth Fok, JP, Chairman of Hong Kong Art Development Council and LegCo member;

Dr. Simon Suen, BBS, JP, Founding Chair of Simon Suen Foundation; and

Dr. Lesley Lau, new Director of Sun Museum