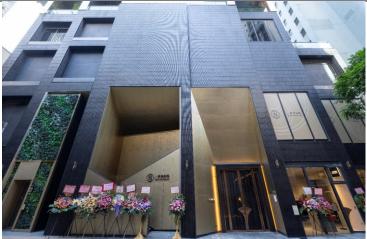

# Photo 9

The new site of Sun Museum is located at the G/F and 1/F of Artisan House, 1 Sai Yuen Lane.

Spanning two floors, the new site of Sun Museum covers a total area of 6,000 square feet. The first floor, measuring 3,600 square feet, serves as the exhibition hall and is divided into two wings. With a ceiling height of 3.5 metres, it allows versatile display of around 60 artworks, including art pieces of bigger sizes. The hall also serves as the venue for seminars and talks. Located on the ground floor are the museum office, a café, and a gift shop. The specially designed café at the new site will host workshops and salon events, fostering artistic exchange and creative development. The gift shop will curate affordable quality artworks for the public, aiming to encourage art collection and infuse art into daily life. A library will be launched soon, providing a selection of art books for research and educational purposes.